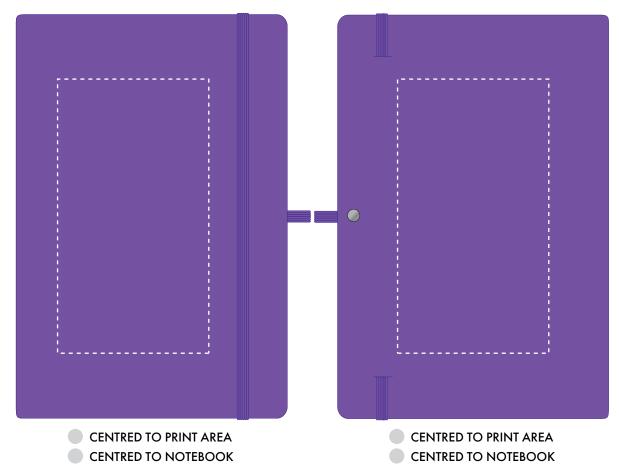

## **PANTONE REFERENCE(S)**

Debossing / Foil Blocking

Product Image for visualisation - colours may vary

ARTWORK SCALE 50%

ARTWORK SCALE 50%

The dashed line is to demonstrate print area and will not appear on your printed item

| ARTWORK SCALE 100%<br>Max print area: 145mm x 80mm |        | ARTWORK SCALE 100%<br>Max print area: 145mm x 80mm |
|----------------------------------------------------|--------|----------------------------------------------------|
| ,                                                  |        |                                                    |
| !<br>!<br>!                                        |        |                                                    |
| <br>                                               |        |                                                    |
|                                                    |        |                                                    |
|                                                    |        |                                                    |
| 1<br>1<br>1                                        |        |                                                    |
|                                                    |        |                                                    |
| 1<br>                                              |        |                                                    |
| 1<br>                                              |        |                                                    |
| !<br>!<br>!                                        | !<br>! |                                                    |
| 1<br>1<br>1                                        |        |                                                    |
|                                                    |        |                                                    |
| 1<br>1<br>1<br>1                                   |        |                                                    |
|                                                    |        |                                                    |
| 1<br>1<br>1                                        | !<br>! |                                                    |
| !<br>!<br>!                                        | !<br>! |                                                    |